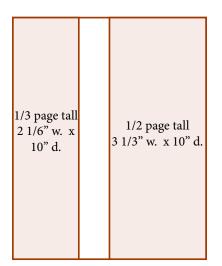

# Missouri Beef Cattleman Media Kit

2 inch
3 1/3" w. x 2" d.

1/4 page
3 1/3" w. x 5" d.

Full page
8 1/2" w. x 10
7/8" d.
Bleed Size
8 3/4" w. x 11
1/8" d.

1/3 page wide 7" w. x 3 1/3" d. 2/3 page 7" w. x 6 2/3" d. 1/6 page wide 7" w. x 2" d.

1/4 page wide 7" w. x 2 1/2" d. 1/2 page 7" w. x 5" d.